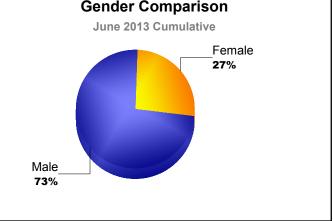

New Members
Charter Members
Reinstate Members
Transfer members 85.5% 0.0% 5.5% 9.1% 100.0% Total: